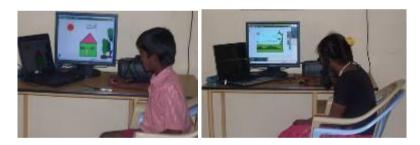

The scholarship program was extended to the 84 new schools also and a program to recognize the milestone of the scholarship program covering 500 children was held in Bangalore presided by the minister for primary education. Along with this program the memory chip project was launched where over 1000 children will be getting their own personal 2GB flash drive which the child can use to store all his/her creations on the computer. These chips are loaded with child friendly eToys educational software. Some of the children got to showcase their creations at the event and more details on this event can be found at <a href="http://sikshana.blogspot.com/2008/11/milestone-in-scholarships.html">http://sikshana.blogspot.com/2008/11/milestone-in-scholarships.html</a>

#### Memory Chip Distribution to the 999 children from selected schools

After the token inauguration in Bangalore the rest of the 999 children from 21 schools got their pen drives at their school in the first 2 weeks of December. The distribution of memory chips to the children was done with an eye of getting the parents into the schools. The opportunity was used to engage with the parents and make them aware of the importance of their role in the child's education. More details can be found at <u>http://sikshana.blogspot.com/2009/01/stepping-into-digital-world.html</u>