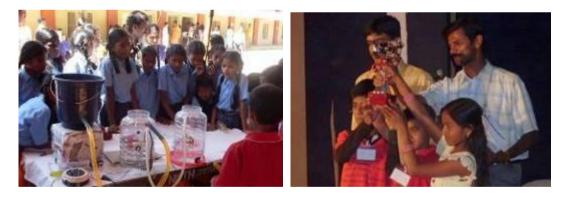

#### Science Exhibition

On Jan 31<sup>st</sup> Science Exhibition was organized at St. Francis School, Bangalore by 'Bengali in Bangalore' on the occasion of Saraswathi pooja of their association. 15 schools were selected for the exhibition after scrutinizing among 40 schools by the Association committee. Nayakanahalli School won the Little Scientist Award.

A side note on the event ; The person who did the site visits to kanakapura as part of the KPMG audit last year is part of the Bengali Association committee for this year. He took the initiative to get the committee to visit a few Sikshana schools in Kanakapura and later on the committee decided to conduct the science fair. They funded two bus loads of children from kanakapura to Bangalore and took care of all their expenses for the whole day. They had exclusive display booths for the children and one special booth at the entrance of the hall where a few students were giving demonstration of the projects they had created using eToys.