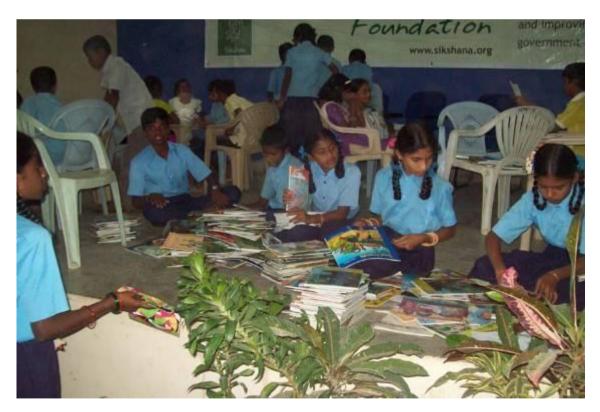

#### **Book Fair**

On December 15th, 16th and 17th the first and the largest of its kind book fair was organized at Rotary Bhavan, Kanakapura, where over thousand children from the 120 schools with their teachers took part. The students came and selected books for their interest and took it for their schools as part of the library initiative of the Sikshana Program. National Book Trust, Bangalore displayed more than 10,000 books at the book fair.

The expectation from the children for the book fair was worth noting. Some children had created a list of topics that they would select book from and four boys from Kadushivanahalli school came really prepared for the fair. Read about their story at <u>http://sikshana.blogspot.com/2008/12/sack-of-books.html</u>