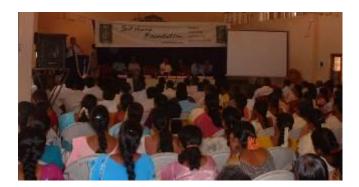

#### 4th Kanakapura Sikshana Schools Annual Day

Sikshana had an impressive function on 21st June 08 in Kanakapura to mark the completion of three years of Sikshana and signal the beginning of the fourth. It was also the day on which the newly inducted 84 schools were brought into the fold under Phase III. There were more than 600 teachers present indicating near 100% attendance and making it largest gathering of its kind for Sikshana.

The event was coordinated and compered by a group of teachers who worked tirelessly round the clock for a week to make it a memorable success.

Everything went off flawlessly with precision; the event started as scheduled at 10:30am,

preceded by registration of the delegates and a mini-exhibition of the students' artwork. The Function itself was attended by Senior Officials of the Department of Education, with Mr. Vasanthakumar of Rajiv Gandhi University of Medical Sciences and Mr. Ramanna of Auden Institute as Distinguished Guests of Honor. More details on the event can be found on our web site.