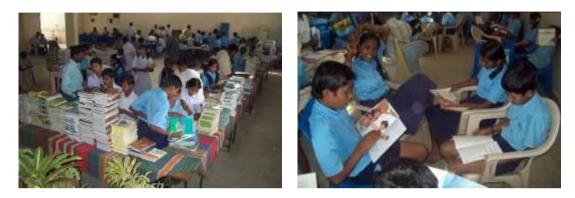

#### **Book Fair**

On December 15th, 16th and 17th the first and the largest of its kind book fair was organized at Rotary Bhavan, Kanakapura, where over thousand children from the 120 schools with their teachers took part. The students came and selected books for their interest and took it for their schools as part of the library initiative of the Sikshana Program. National Book Trust, Bangalore displayed more than 10,000 books at the book fair.

The expectation from the children for the book fair was worth noting. Some children had created a list of topics that they would select book from and four boys from Kadushivanahalli school came really prepared for the fair. Read about their story at <u>http://sikshana.blogspot.com/2008/12/sack-of-books.html</u>