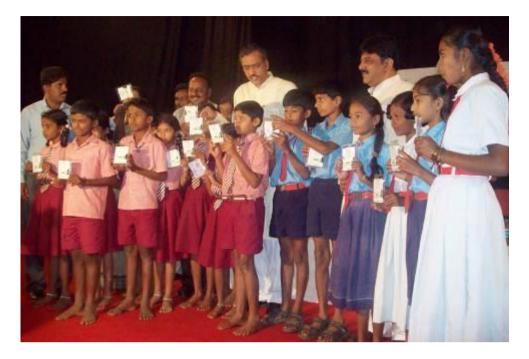

The scholarship program was extended to the 84 new schools also and a program to recognize the milestone of the scholarship program covering 500 children was held in Bangalore presided by the minister for primary education. Along with this program the memory chip project was launched where over 1000 children will be getting their own personal 2GB flash drive which the child can use to store all his/her creations on the computer. These chips are loaded with child friendly eToys educational software. Some of the children got to showcase their creations at the event and more details on this event can be found at <a href="http://sikshana.blogspot.com/2008/11/milestone-in-scholarships.html">http://sikshana.blogspot.com/2008/11/milestone-in-scholarships.html</a>

#### Memory Chip Distribution to the 999 children from selected schools

After the token inauguration in Bangalore the rest of the 999 children from 21 schools got their pen drives at their school in the first 2 weeks of December. The distribution of memory chips to the children was done with an eye of getting the parents into the schools. The opportunity was used to engage with the parents and make them aware of the importance of their role in the child's education. More details can be found at <u>http://sikshana.blogspot.com/2009/01/stepping-into-digital-world.html</u>