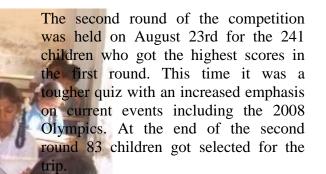

#### Delhi Trip Quiz

The annual Delhi trip this year took on a new dimension with an unprecedented 1540 children taking part in the quiz competition on August 16th at kanakapura to get a chance

to make it to the Delhi trip. This year the trip was limited to students of class 6 and 7 and the trip itself to run in two batches of 40 students each.

#### Delhi Trip

The 83 children who won the quiz competition went to Delhi in two batches of 42 and 41 respectively. The first batch left Bangalore on Oct 13<sup>th</sup> and the second batch left on Oct 19<sup>th</sup>. The duration of the trip including travel was 7 days. The children were accompanied by 5 teachers in each batch and they all stayed at the International youth hostel in Delhi.