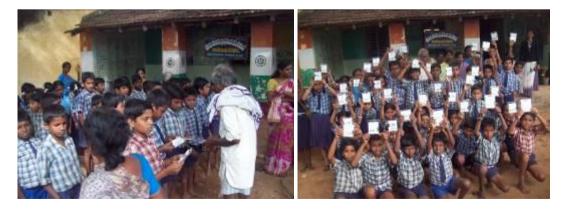

#### Memory Chip Distribution to the 999 children from selected schools

After the token inauguration in Bangalore the rest of the 999 children from 21 schools got their pen drives at their school in the first 2 weeks of December. The distribution of memory chips to the children was done with an eye of getting the parents into the schools. The opportunity was used to engage with the parents and make them aware of the importance of their role in the child's education. More details can be found at <u>http://sikshana.blogspot.com/2009/01/stepping-into-digital-world.html</u>