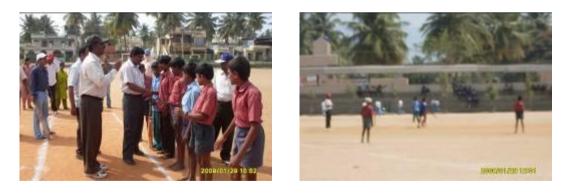

#### **T-20 Semi Final Cricket**

After nearly 3 months and 42 matches four teams made it to the semi-finals of the T20 cricket tournament conducted by Sikshana and Aata Odanaata. The observation by the Sikshana staff during the tournament was that in many villages the community members became actively involved in the school and started to cheer every win. Some schools like P. Rampura reported 3 children who had dropped out the previous year getting enrolled for 7<sup>th</sup> class just so that they get a chance to play cricket. They stayed on beyond the tournament and have since passed the 7<sup>th</sup> class and are likely to join high school. On Jan 29<sup>th</sup> T-20 Semi Final Cricket match was held between Sathnur, Venkatarayanadoddi, Harohalli, Bananthmaramma and Kokkarehosahalli schools. Venkatarayanadoddi and Harohalli reached the finals.

#### **T-20** Finals

On Feb 21<sup>st</sup> T-20 Cricket Match Finals was held at Kanakapura Rural College Ground. Venkatarayanadoddi and Harohalli played finals. Former Indian Cricket player Mr. Sujeeth Somsundar inaugurated the tournament and talked about the importance of sports in education. Harohalli was the winner and Venkatarayanadoddi was runner up.