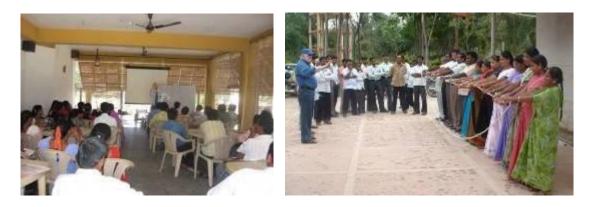

#### **Introduction to TQM**

A one day TQM workshop was held for all the nearly 600 teachers from the 84 new schools inducted as part of the phase 3. The training itself was done in groups of around 50 and focused on working with goals, importance of planning and also had some team building activities. Nearly 60 schools went through the program in April and the remaining schools were covered in June. The external facilitator focused on Quality and Sikshana staff talked on what Sikshana is all about.

#### Sikshana Rollout Workshop

In the last week of June, four batches of 30 principals attended a one day workshop where they went through the exercise of setting up goals for their schools. Concepts of time management and delegation were stressed heavily in this session and all the procedural details on working with Sikshana were covered.

#### Year End Feedback Workshop

In the first week of March again the four batches of 30 principals met with Sikshana staff and the training facilitator to review the implementation of the planned activities through the year. Each of the schools presented their planned goals at the beginning of the year and shared what they could achieve and what they could and the reasons for both. They concluded the day by expressing a desire to achieve more in the next academic year.