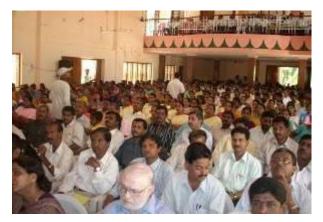

#### 4th Kanakapura Sikshana Schools Annual Day

Sikshana had an impressive function on 21st June 08 in Kanakapura to mark the completion of three years of Sikshana and signal the beginning of the fourth. It was also the day on which the newly inducted 84 schools were brought into the fold under Phase III. There were more than 600 teachers present indicating near 100% attendance and making it largest gathering of its kind for Sikshana.

The event was coordinated and compered by a group of teachers who worked tirelessly round the clock for a week to make it a memorable success.

Everything went off flawlessly with precision; the event started as scheduled at 10:30am,

preceded by registration of the delegates and a mini-exhibition of the students' artwork. The Function itself was attended by Senior Officials of the Department of Education, with Mr. Vasanthakumar of Rajiv Gandhi University of Medical Sciences and Mr. Ramanna of Auden Institute as Distinguished Guests of Honor. More details on the event can be found on our web site.