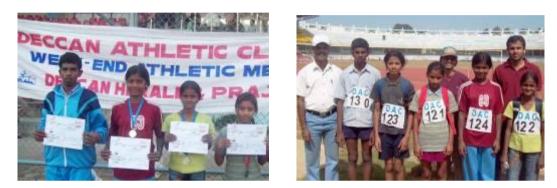

#### **Sports Meet Winners**

On December 28<sup>th</sup> Deccan Athletic Sports Meet was held at Bangalore. In this meet 5 Sikshana School students took part and four students won the prize. Renuka (2<sup>nd</sup> Place, Under 15 girls 100 Mts Run event), Megha (3<sup>rd</sup> Place, Under 15 girls high jump event), Devi Bai (3<sup>rd</sup> Place, under 15 girls 800 Mts Run event) and Rajesh (6<sup>th</sup> Place, Under 16 boys Shot-put event). The winners were awarded with certificate, medal and cash prize. These students who won the Sikshana level competition earlier in the year were nurtured for nearly 6 weeks with a planned and methodical training to help them realize their potential. Full story on these young athletes can be found at http://sikshana.blogspot.com/2008/12/when-bare-feet-met-synthetic-track.html