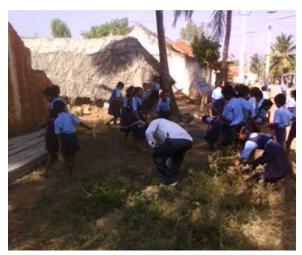

### **Environment Day celebrations: Plastic Prohibition Program**

On 2nd April Yadamarnahalli School organized Plastic Prohibition program. In this program Members of SDMC, School teachers and students were actively participated. The program started at morning, the students came up with the slogans and they went jatha with those slogans. They cleaned the whole streets of their village and made the streets plastic free. The HM and Assistant teachers also took leadership in the program. After the jatha HM gave a session about the negative effects of plastic on our environment.