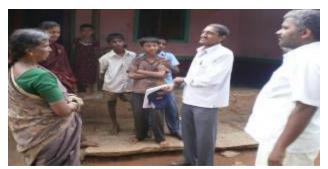

#### **SDMC Initiative:**

The attendence ratio in Konasandra school was very less. Majority of the families who live in that area are daily wage earners and migrating families. SDMC (school development and management comitee ) members thought of taking some measures to work on this problem. Then they come up with home visit plan.

SDMC member and teacher visiting parents

They started visiting the students houses and convinced the parents to send their kids to school. This home visit brought a huge succes. Gradually absentisum reduced in that school.