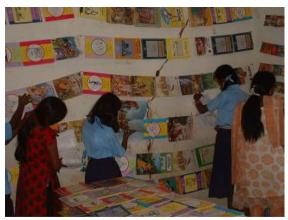

**Book fair in every school:** The library program of Sikshana which is a signature event has over the years evolved and has scaled up to where this year it reached directly over 2500 children from across the 400 Sikshana schools. But with many benefits associated with the program, a book fair at the school level to reach even more children was promoted. The idea behind this initiative was to get all the children in the school to be able to select books that they would like to read and to be aware of the books they have access to. So on the day the new books for the year arrive in the school, the children unpack, index and stack the new books into their library, etc.

#### **Open Library:**

This program is turning out to be a very good activity at school level.

In Honniganahalli School library program was organized at school level. In this program nearly 1300 books were displayed. The students of 3<sup>rd</sup> to 7<sup>th</sup> std were participated and utilized the opportunity of choosing the book of their choice.

#### **Objective of the Program:**

- To use the School resource which were not used last from 3 years
- To make understand children and teachers the available of different type of books.

Open Library at Honniganahalli School

#### **Outcome:**

Students of 7<sup>th</sup> std has listed nearly 90 to 100 books of their interest and asked the teachers to arrange for a separate library. After the program the teachers themselves came forward and agreed to have separate library for their school and they next day itself the work was done. The teachers felt happy and surprised that they know the different type of books available in their school.