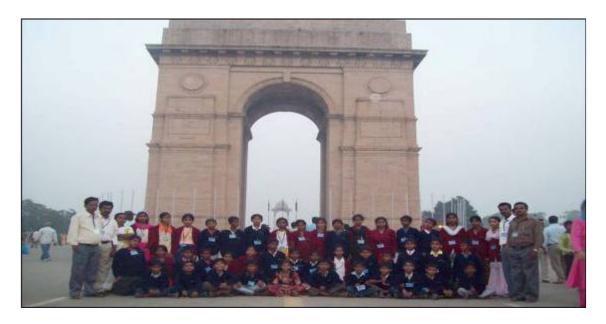

#### Sikshana Quiz Competition and Delhi Trip

An intra Sikshana school quiz competition was held to select children to visit Delhi for a week. This year over 4000 children from across 320 Sikshana schools in Karnataka took part in the quiz and 200 children were selected for the trip. The quiz was conducted by Amruth Foundation of Bangalore. During the last week of October the selected children went to Delhi for a week. The purpose of the quiz is to motivate children to improve their general knowledge, develop newspaper reading habit and to develop a competitive spirit among the children. The trip itself serves the primary purpose as an educational tour for the students and more importantly over 90% of these children have never been on a train and it has a huge positive impact on them and on the community surrounding the school.

For example communities rally around the boy/girl who got selected for the trip from their village and honor them. After such events we have observed increased interest shown by the community in the school affairs and even donating money for school activities.