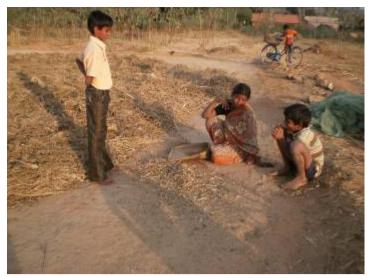

#### **Students Initiative:**

In GHPS Aregadakalu School 2 students Sunil and Srinvasa studying in 7th std took the initiative to help the school to increase attendance. These students came up with the plan of home visits. These students visited each and every student's house and asked the parents to send them school regularly and monitor them to do home works. They did this for over four months and in addition they also organized group studies for the students in the evening after 4.30 (after school hours). If any student misses school they visited the house that evening to enquire.

Sunil interacting with a student's parent

Result of their efforts the school managed near 100% attendance and in this school every child from class 3 to 7 had acquired the basic language and arithmetic skill as defined by the ASER.