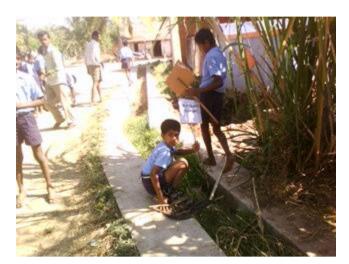

### **Environment Day celebrations: Plastic Prohibition Program**

On 2nd April Yadamarnahalli School organized Plastic Prohibition program. In this program Members of SDMC, School teachers and students were actively participated. The program started at morning, the students came up with the slogans and they went jatha with those slogans. They cleaned the whole streets of their village and made the streets plastic free. The HM and Assistant teachers also took leadership in the program. After the jatha HM gave a session about the negative effects of plastic on our environment.