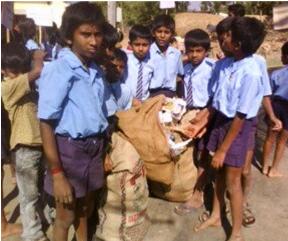

### **Environment Day celebrations: Plastic Prohibition Program**

On 2nd April Yadamarnahalli School organized Plastic Prohibition program. In this program Members of SDMC, School teachers and students were actively participated. The program started at morning, the students came up with the slogans and they went jatha with those slogans. They cleaned the whole streets of their village and made the streets plastic free. The HM and Assistant teachers also took leadership in the program. After the jatha HM gave a session about the negative effects of plastic on our environment.