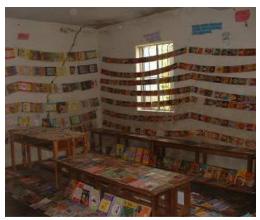

**Book fair in every school:** The library program of Sikshana which is a signature event has over the years evolved and has scaled up to where this year it reached directly over 2500 children from across the 400 Sikshana schools. But with many benefits associated with the program, a book fair at the school level to reach even more children was promoted. The idea behind this initiative was to get all the children in the school to be able to select books that they would like to read and to be aware of the books they have access to. So on the day the new books for the year arrive in the school, the children unpack, index and stack the new books into their library, etc.

#### **Open Library:**

This program is turning out to be a very good activity at school level.

In Honniganahalli School library program was organized at school level. In this program nearly 1300 books were displayed. The students of 3<sup>rd</sup> to 7<sup>th</sup> std were participated and utilized the opportunity of choosing the book of their choice.

#### **Objective of the Program:**

- To use the School resource which were not used last from 3 years
- To make understand children and teachers the available of different type of books.

Open Library at Honniganahalli School

#### **Outcome:**

Students of 7<sup>th</sup> std has listed nearly 90 to 100 books of their interest and asked the teachers to arrange for a separate library. After the program the teachers themselves came forward and agreed to have separate library for their school and they next day itself the work was done. The teachers felt happy and surprised that they know the different type of books available in their school.