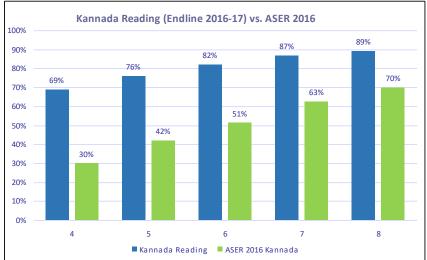

In the year 2016-'17 84% students belonging to grade 8 achieved foundational math skills against a 42.20% average in non Sikshana intervened schools in Karnataka. Similarly 89% of Sikshana students achieved grade level Kannada reading skills as compared to a state level average of 70%.