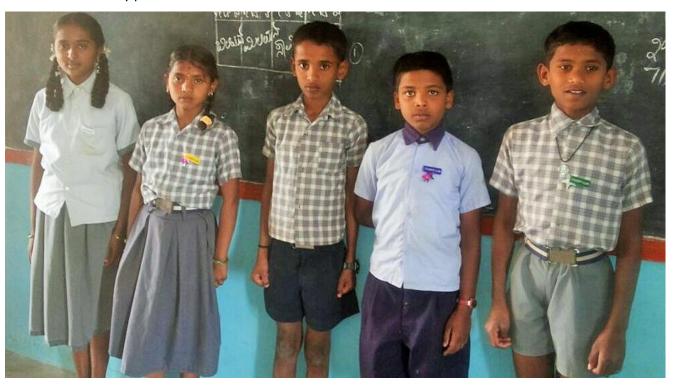

Story of change: Mageri school in Bangarpete had a teacher shortage situation which was having a negative impact starting with attendance to school academic performance. Once the Prerana program got introduced in this school, things started to change for the better. Student club leaders Karunamurthy and Girish of class 6 and 7 respectively came up with a plan to conduct peer learning sessions. "As a student club leader, I felt responsible for the well-being of my peers," said Karunamurthy. Girish, who had similar views said, "The training I underwent as the leader of Student Club leader helped me to reach out to my peers."

G.H.P.S Mageri Student Club members (L-R) Likitha, Usha, Naveen, Karunamurthy (Class 6 Student Club leader) and Girish

**Structured Learning:** Our foundational math workbooks were expanded to a set of three volumes covering concepts from number system to complex integers and geometric concepts. The language series was also expanded to three volumes with increased emphasis on creative writing concepts. The new math books continue the tradition of presenting multiple ways of arriving at a solution, a simple layout packed with enough problems which has shown most kids mastering the concepts by the time they finish the booklets.