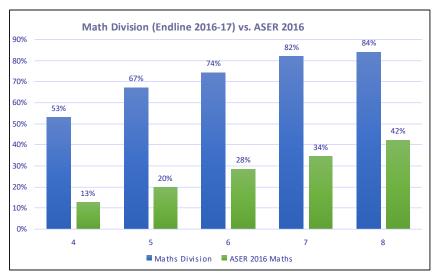

In the year 2016-'17 84% students belonging to grade 8 achieved foundational math skills against a 42.20% average in non Sikshana intervened schools in Karnataka. Similarly 89% of Sikshana students achieved grade level Kannada reading skills as compared to a state level average of 70%.