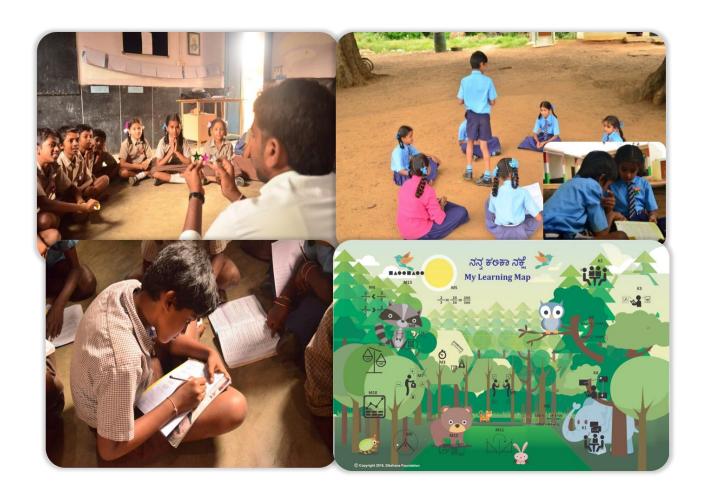

#### Sikshana's Motivation Model aka Prerana

Prerana, focuses on student motivation to create a learning environment where the students are actively involved in the classroom activities which thereby urges students to continue the learning process beyond the school. The model clearly defines 4 stages starting with engaging students, provide for a safe environment, structured effort finally leading to the student becoming a learner.

**Engagement Incentives:** Sikshana stars is a simple reward based activity where positive behavior is rewarded and encouraged by giving children small shiny stars which they can wear on their uniform proudly. This program allows for the teacher to use these rewards to motivate students with a **green star** for regular attendance, hygiene, etc, a **silver star** for classroom participation, effort to learn, academic achievement etc, and a **pink star** for taking part in sports and cultural activities. By using them judiciously the teacher can ensure every child get a star and will be in turn motivated to do better.

**Deliberate Practice:** To help students envision progress and set their own goals Sikshana developed visual and tangible progress reports called Learning Maps Certificates. As students participate/engage, complete workbooks and acquire competencies, they earn corresponding stickers to build their Learning Map Certificate. The Learning Map Certificate thus becomes a way to recognize progress and helps in deliberate practice.