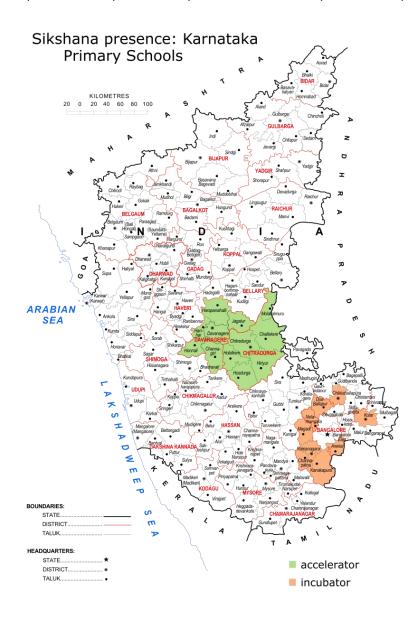

## Department signs MOU with Sikshana to run Prerana in Two Districts

Having scaled to over 2000 school in the year 2015-16, we invited the Principal Secretary for Primary and Secondary Education in Karnataka Shri Ajay Seth, to visit our schools and assess the impact we have been able to make on the learning outcomes. His visit focused on interactions with the concerned stakeholders (parents, teachers and other officials) who deliver student motivation programs to understand the structure, implementation and impact of Prerana. As a result of this engagement and further follow ups by the Department, the 2016-17 budget for Karnataka included a provision for the Education Department to invest in student motivation programs.

The government's enthusiasm in increasing student motivation was brought to fore when the department invited Sikshana Foundation to implement the 4 step Prerana program in two districts - Chitradurga and Davanagere. This two district intervention is an exciting opportunity for Sikshana as it may, over time, provide a blueprint for a rapid and sustainable expansion of impact.