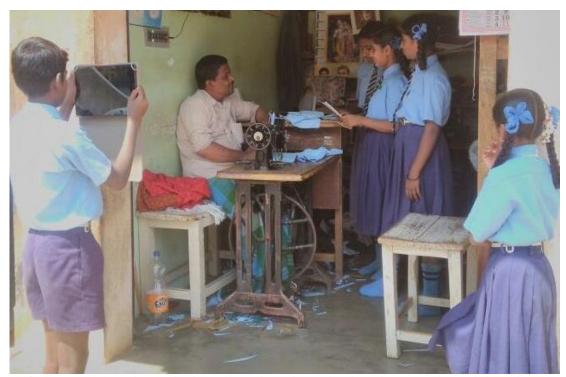

# STEP - Sikshana Technology in Education Programs

Students of GHPS Aralalusandra conducting an interview with a tailor in their community. This interview was a part of their research about the different occupations in the village/community