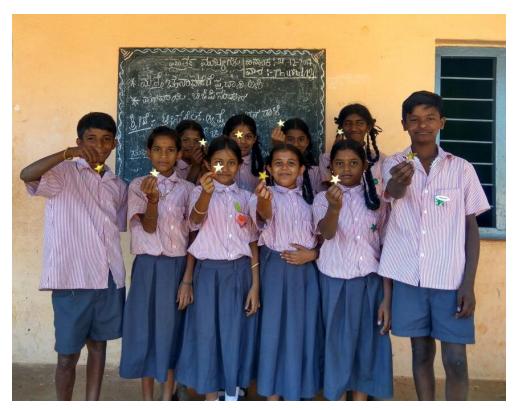

Peers proudly displaying their stars

Safe to Fail: Peer-Learning and Student clubs help build camaraderie and create an environment where children feel secure enough to engage in a new learning activity which they may be hesitant to try due to the fear of failure. This year the student club has been given a more robust structure with clear responsibilities to the students – including a goal to improve workbook usage in their school. This along with OMR based child level tracking of workbook completion and peer learning engagement has resulted in creating a significant improvement in the learning levels.