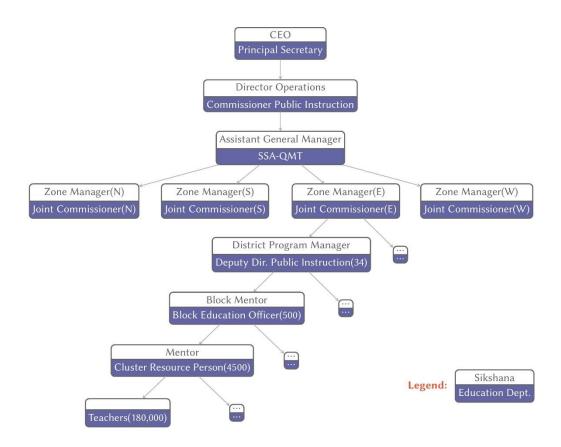

# Highlights of the Year

Karnataka Statewide Rollout: 2017-18 saw the big expansion of the Prerana program to cover all government schools in Karnataka with the government funding the entire program. This year as part of the MoU with the government we worked on transferring the knowledge of running the Prerana program to the department. While developing the model we had mirrored the department structure and had developed a set of processes for the same. This helped us during the knowledge transfer as we had defined roles and responsibility at every level of the bureaucracy. The figure below shows how our org structure and the dept. structure mapped with each other.