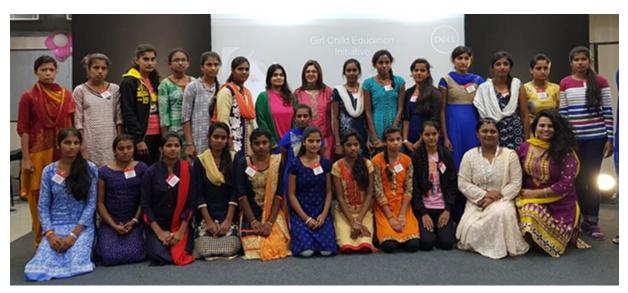

**Sikshana's Girl Empowerment Program (SGEP):** The year 2018-19 also marked the 7<sup>th</sup> Anniversary of SGEP. As we looked back we realized that the program has scaled up tremendously since its inception in 2012. It started with supporting 15 girls with scholarship back then, whereas in 2018-19 we supported 525 girls from socio-economically backward families.

**SGEP Annual Event 2018** 

The girls get customized support based on their needs like, Educational Scholarships, Sports Scholarships, Health Kit distribution, English & Soft Skills Classes, ICT classes, Allocation of Laptops etc.