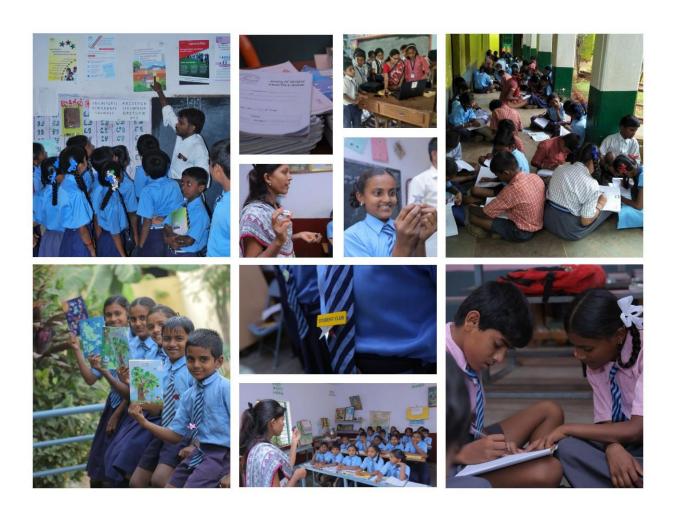

Sikshana Technology in Education Programs (STEP): STEP was introduced in 57 model schools being developed by the department called Karnataka Public Schools (KPS). In these

schools, children in class 6 and 7 will get to use laptops as part of their project-based learning program.

With this the coverage of STEP extended to over 30,000 children in nearly 400 schools. The program was launched by the Chief Minister of Karnataka on Teachers Day in Vidhana Soudha. This year the framework was developed with a new feature where the students can upload their project documents on their portal and the teacher would then see the relevant documents under the teacher portal and will be able to review and grade the same. Any comments on the document provided by the teacher would be seen by the students when they login into their portal. Due to this transaction the students and the teachers will get to experience how an online platform would work even though the entire software works in offline mode. Sikshanapedia was further enhanced with all chapters from the textbooks of Science, Social Science and Mathematics being covered. This year we also introduced concept of Tech Teachers where a few tech savvy teachers in a block of schools were identified and trained to provide other school help with STEP framework as necessary. This will help in eventual sustainability of the program.

Data Management Course for Cluster Resource Persons (CRPs): With the new monitoring software being developed we felt that it is essential that the department personnel dealing with data needed training on data management. When the idea was floated within the dept., nearly 2300 CRPs out of the 4000 CRPs (statewide) volunteered to undergo this training. 2 day training for these 2300 CRPs was conducted in batches at their respective districts.

These CRPs manage a cluster of 20 to 25 schools each and collect plenty of data as part of their work. The training provided them with an understanding of how to manage data, best way to collect them using both tech and non-tech tools, analyze the available data and how to take suitable decisions based on the data.

Students Working on CLAP Module

But doing this at scale is quite a challenge especially when technology availability is limited. So, with this in mind we started our work in trying to create a technology aided paper-based practice methodology which will enable the teacher to identify specific gaps in the student's understanding and provide appropriate help for the student to gain the required understanding. This program now called **Customized Learning Achievement Path (CLAP)** runs on top of Prerana and relies on the presence of Prerana Club & Peer Learning. CLAP is being piloted across two full districts and a few selected blocks for proof of concept. To begin with we have chosen eight competencies in foundational math and are creating the necessary process and support structure to enable teachers to use this with relative ease in the classroom.

**Students Presenting their Projects** 

These stories gave us the base to innovate a product that can work in all Government Schools regardless of availability of technology. PBL focuses not only on developing the 21<sup>st</sup> Century skills like Creativity, Critical Thinking, Collaboration & Communication Skills in the students but also helps in better understanding of their regular academic learning as the projects are very strongly aligned to the curriculum.