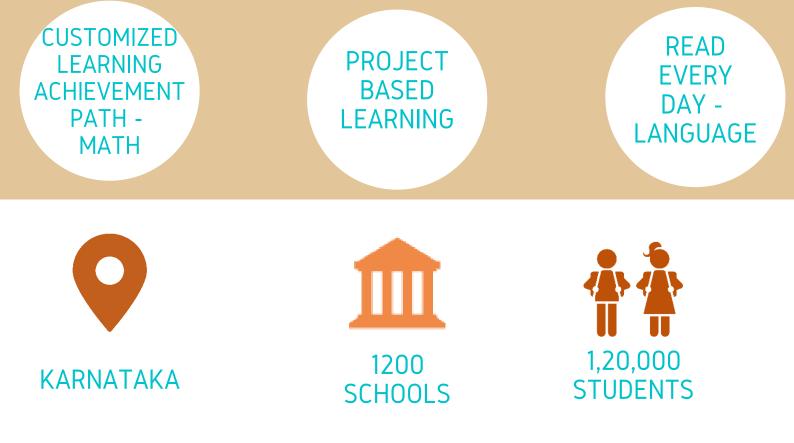

## SCHOOL EDCUATION SUPPORT PROGRAM

PRERANA 2.0 INITIATIVE FOCUSES ON PROVIDING SUPPORT TO ADDRESS INDIVIDUAL CHILDS LEARNING NEEDS AND LEARNING GAP THROUGH CUSTOMIZED LEARNING ACHIEVEMENT PATH. PRERANA 2.0 ALSO ALLOWS STUDENTS ACQUIRE 21ST CENTURY SKILLS BY WORKING ON SIMPLE CURRICULUM ALIGNED PROJECTS TO ACQUIRE ESSENTIAL SKILLS LIKE COMMUNICATION, COLLABORATION, CREATIVITY & CRITICAL THINKING.