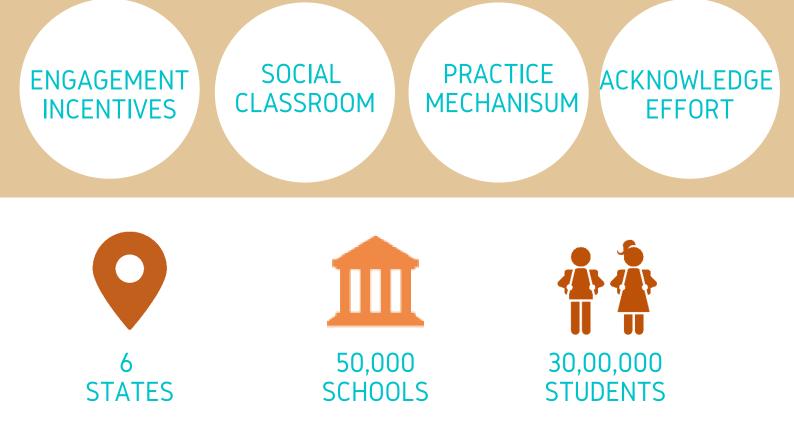

### SCHOOL EDCUATION SUPPORT PROGRAM

PRERANA FOCUSES ON STUDENT MOTIVATION AS A MEANS TO IMPROVE LEARNING OUTCOMES. PRERANA PROVIDES INCENTIVE-BASED MOTIVATION WHICH TURNS INTO HELPING STUDENTS FIND JOY IN LEARNING VIA FOUR COMPONENTS.