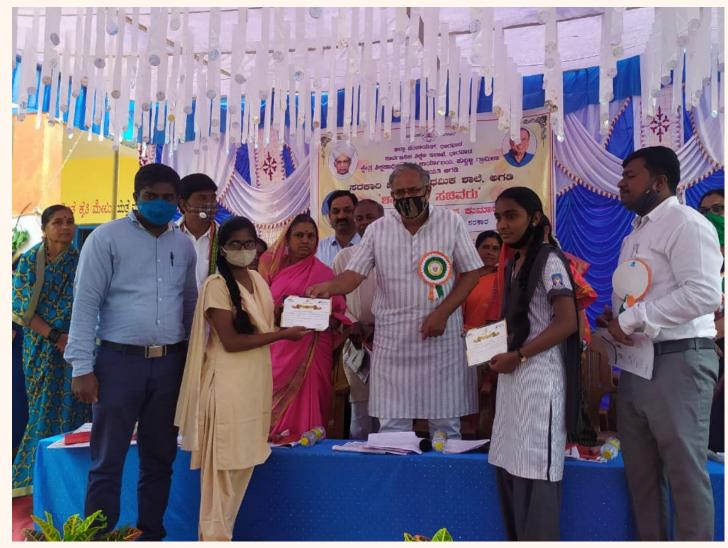

# Key Milestone

Collaborated with Government of Karnataka to implement Prerana 2.0 program statewide. The program was inaugurated by Sri Suresh Kumar, Honorable Education Minister, GoK on 23rd November 2020. The purpose of these modules was to provide access to learning inputs for students based on their learning levels in Arithmetic. Additionally, Project Planners were provided for students to work on curriculum aligned projects related WASH practices (Water Sanitation and Hygiene). Through this, students also got exposure to essential 21st century skills. This partnership with GoK leveraged the Vidyagama program (a initiative of GoK) and provided access to self learning inputs for 18 lakh government students at their door step.