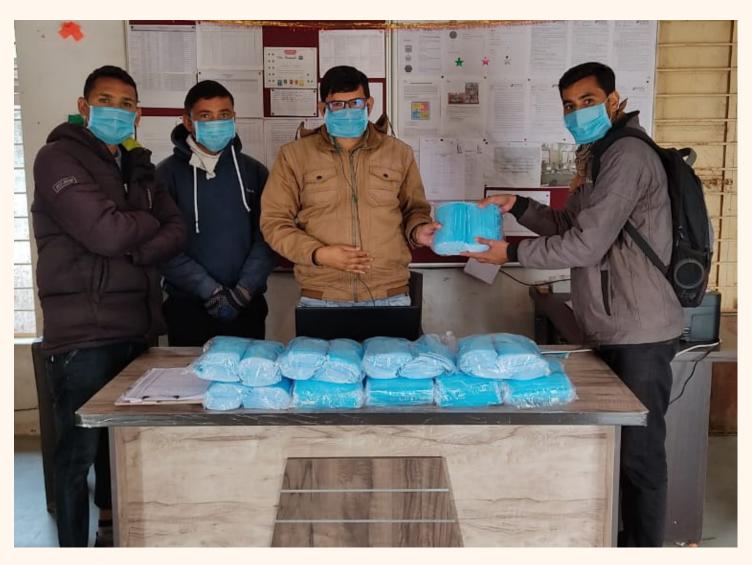

Following the pandemic and nationwide lockdown, we took initiative to provide food to underprivileged who have been the most affected during the lockdown. Youth from the community joined hands in identifying the needy and helped in distribution of ration kits and involved in conducing the health awareness program and educating the community members on appropriate behaviours to avoid the risk of spreading COVID19

# Health & Community

4,00,000 citizen surveyed by ASHA workers using Sikshana health

2403 Families received ration kit