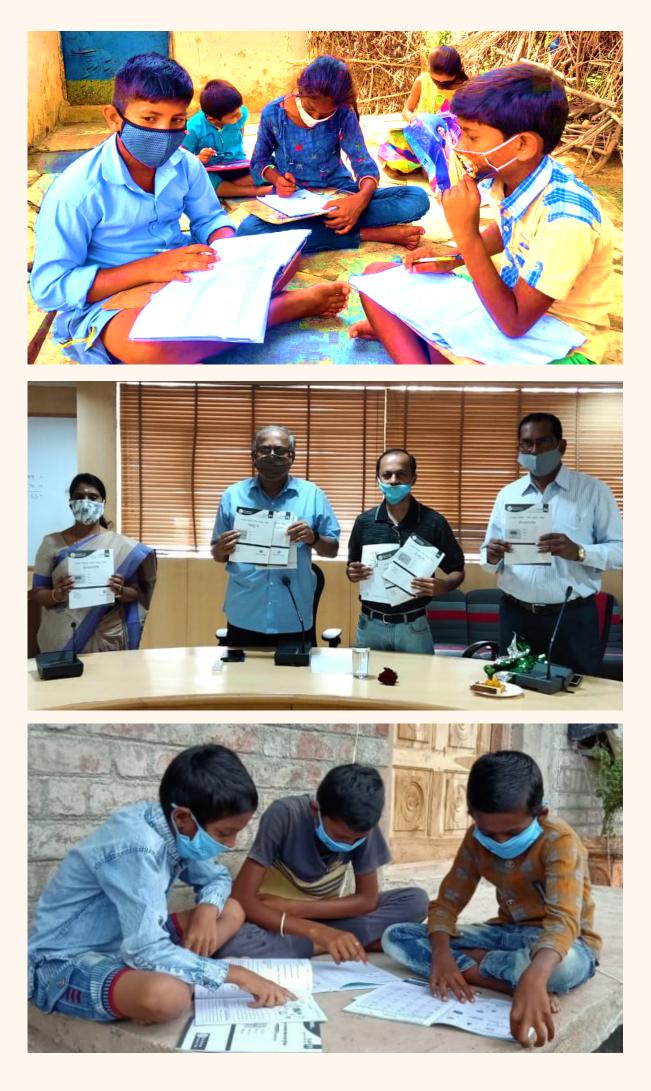

# Key Milestone

Collaborated with Government of Karnataka to implement Prerana 2.0 program statewide. The program was inaugurated by Sri Suresh Kumar, Honorable Education Minister, GoK on 23rd November 2020. The purpose of these modules was to provide access to learning inputs for students based on their learning levels in Arithmetic. Additionally, Project Planners were provided for students to work on curriculum aligned projects related WASH practices (Water Sanitation and Hygiene). Through this, students also got exposure to essential 21st century skills. This partnership with GoK leveraged the Vidyagama program (a initiative of GoK) and provided access to self learning inputs for 18 lakh government students at their door step.

Collaborated with Government of Telangana to implement Sikshana@Home program to support 1.5 lakh government students by providing access to self learning inputs to address their learning needs during the pandemic. Through this initiative students got access to learning inputs and were engaged in learning process.

Government of Puducherry

Collaborated with Government of Puducherry to implement Sikshana@Home program to support 25,000 government students with self learning inputs in Tamil, Telugu and English to address their learning needs during the pandemic. Beneficiary Government Schools: