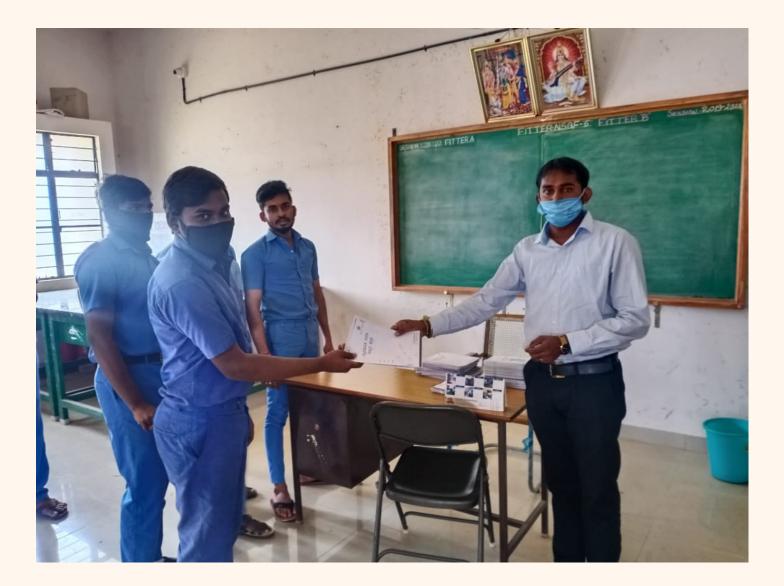

Sikshana@Home was designed to catering to the learning needs of students when the schools are closed. Under Sikshana@Home we designed grade minus one and foundation self-learning materials to enable continuity of learning for children (across subjects). This help them in retaining the basic concepts with minimal dependency on school/teachers (given the fact that they are likely to get minimal support if the schools don't open). Additionally project planners were provided through which they we given exposure on 21st century skills.

28,00,000 Students

47,00,000 Learning Inputs

1227 Girl Child Support

233 Volunteers Engaged

1000 Students Supported with Tech Enabled Education We extended our technical assistance to set up COVID war room to effectively manage COVID cases in Ramanagar Dist. The foundation has in addition leveraged its deep roots within the community to mobilize volunteers for managing the Apthamitra helpline an initiative from Government of Karnataka.