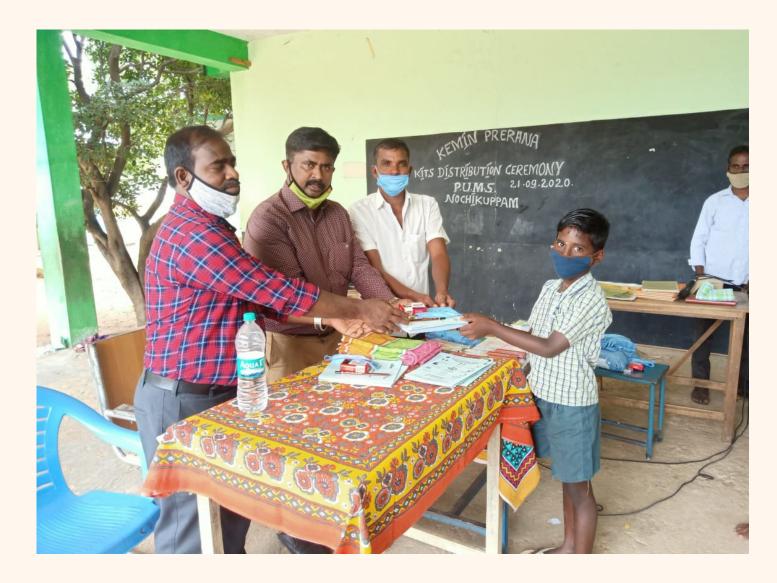

# Key Milestone

Collaborated with Government of Karnataka to implement Prerana 2.0 program statewide. The program was inaugurated by Sri Suresh Kumar, Honorable Education Minister, GoK on 23rd November 2020. The purpose of these modules was to provide access to learning inputs for students based on their learning levels in Arithmetic. Additionally, Project Planners were provided for students to work on curriculum aligned projects related WASH practices (Water Sanitation and Hygiene). Through this, students also got exposure to essential 21st century skills. This partnership with GoK leveraged the Vidyagama program (a initiative of GoK) and provided access to self learning inputs for 18 lakh government students at their door step.

Collaborated with Government of Telangana to implement Sikshana@Home program to support 1.5 lakh government students by providing access to self learning inputs to address their learning needs during the pandemic. Through this initiative students got access to learning inputs and were engaged in learning process.

Government of Puducherry

Collaborated with Government of Puducherry to implement Sikshana@Home program to support 25,000 government students with self learning inputs in Tamil, Telugu and English to address their learning needs during the pandemic. Beneficiary Government Schools: